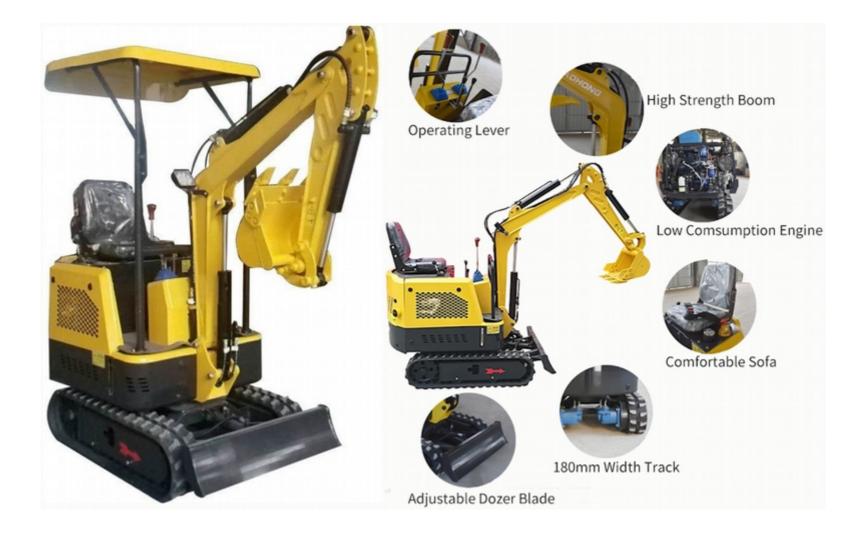

### ES-10 & ES-15 HYDRAULIC MINI EXCAVATORS

The ES-10 and ES-15 hydraulic mini excavators have a beautiful design, a powerful 10HP gasoline or 19HP diesel engine and are able to rotate 360 degrees. A perfect companion for multiple functions like digging, grabbing, drilling bull-dozing, ditch-cleaning and concrete-breaking. It can work in orchids, gardens and small spaces.

#### ATTACHMENTS

The ES08 Mini excavator can adopt many attachments such as bigger or smaller buckets, quick hitch, gripper, hammer, auger, etc.