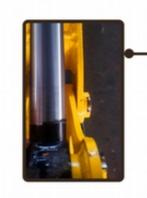

## OUR OWN FEATURES

Hydraulic pump brand: SHIMADZU Japan The connection between the engine and the hydraulic pump is a soft connection, with shock absorbers and rubber at the connection point, which is not easy to wear.

Hydraulic oil pipe. Special design of hydraulic tubing joint,double-layer pipe.

Hydraulic Cylinder: High pressure cylinder; integral cylinder.Forged, not welded, and not liable to fracture

Factory parts shipped at not cost during 2,000 hours or 2 years, whatever it comes first.