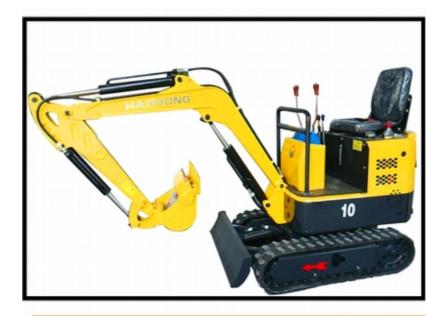

### ES-10 & ES-15 HYDRAULIC MINI EXCAVATORS

The ES-10 and ES-15 hydraulic mini excavators have a beautiful design, a powerful 10HP gasoline or 19HP diesel engine and are able to rotate 360 degrees. A perfect companion for multiple functions like digging, grabbing, drilling bull-dozing, ditch-cleaning and concrete-breaking. It can work in orchids, gardens and small spaces.