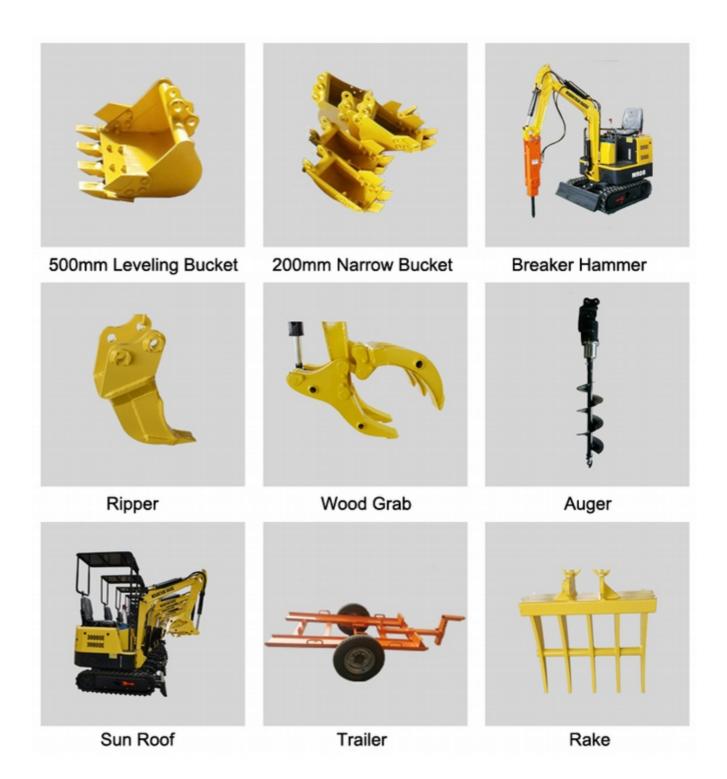

#### ATTACHMENTS

The ES08 Mini excavator can adopt many attachments such as bigger or smaller buckets, quick hitch, gripper, hammer, auger, etc.